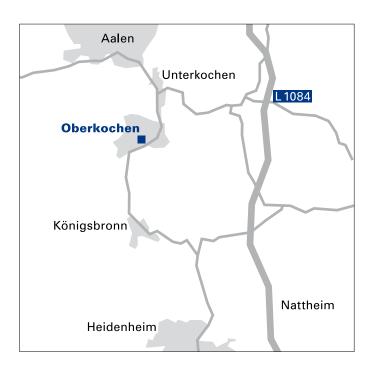

## From the A 7, exit Aalen/Oberkochen

- Take the L 1084 towards Aalen-Süd/ Oberkochen.
- In Unterkochen keep left towards Oberkochen/Königsbronn/Heidenheim.
- Take the B 19 towards Oberkochen/ Heidenheim.
- · Take the first exit for Oberkochen.
- In the town, take the first street on the left after the bridge.
- We are at Röchlingstraße 12.

### On the B 19 from Aalen (north)

- Take the first exit from the B 19 towards Oberkochen.
- In the town, take the first street on the left after the bridge.
- We are at Röchlingstraße 12.

# On the B 19 from Heidenheim (south)

- At Oberkochen take the second exit from the B 19.
- In the town, take the first street on the left after the bridge.
- · We are at Röchlingstraße 12.

### Overview