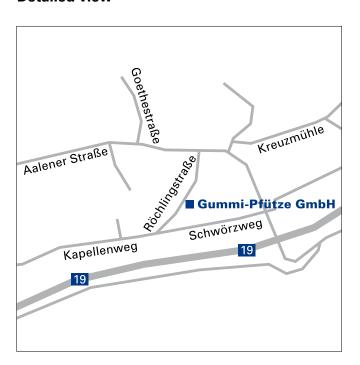

Gummi-Pfütze GmbH Röchlingstraße 12 73447 Oberkochen Tel. +49 7364 6557

Fax +49 7364 5729

## From the A 7, exit Aalen/Oberkochen

- Take the L 1084 towards Aalen-Süd/ Oberkochen.
- In Unterkochen keep left towards Oberkochen/Königsbronn/Heidenheim.
- Take the B 19 towards Oberkochen/ Heidenheim.
- · Take the first exit for Oberkochen.
- In the town, take the first street on the left after the bridge.
- We are at Röchlingstraße 12.

### On the B 19 from Aalen (north)

- Take the first exit from the B 19 towards Oberkochen.
- In the town, take the first street on the left after the bridge.
- We are at Röchlingstraße 12.

# On the B 19 from Heidenheim (south)

- At Oberkochen take the second exit from the B 19.
- In the town, take the first street on the left after the bridge.
- · We are at Röchlingstraße 12.

### **Detailed view**